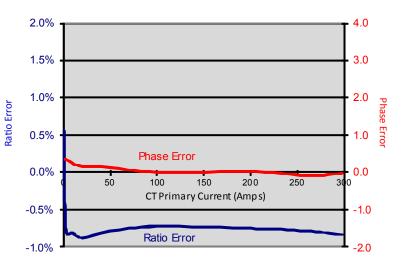

| KEY SPECIFICATIONS |                                         |  |  |
|--------------------|-----------------------------------------|--|--|
| Window Size        | 25mm (1.0")                             |  |  |
| Current Range      | 1 - 300 A AC                            |  |  |
| Output             | 333 mV @ 200 A AC<br>1.67 mV/A AC       |  |  |
| Ratio Error*       | <1.0 % from 1.0 A to 300 A AC (typical) |  |  |
| Phase Error*       | <0.5° from 1.0 A to 300 A AC            |  |  |