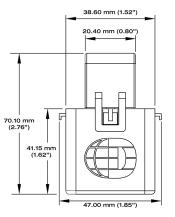

## MECHANICAL

| Case Material         | White Nylon, UL 94 V-0    |
|-----------------------|---------------------------|
| Leads                 | 2.4 M (8'), 600V, 22 gage |
| Operating Temperature | -15 to 60°C (5 to 140°F)  |
| Storage Temperature   | -20 to 85°C (-4 to 185°F) |