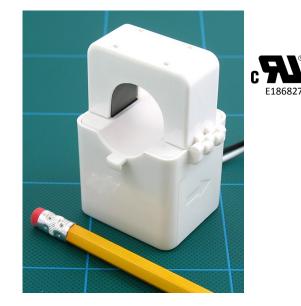

## HIGH PERFORMANCE MIDI HINGED CURRENT TRANSFORMERS 200A

The hinged "Midi" CTs are high performance, medium amperage, hinged current transformers. Use for current measurement, energy metering, load surveys, demand metering, energy research, and submetering.

## MECHANICAL

| Case Material         | White Nylon, UL 94 V-0    |
|-----------------------|---------------------------|
| Leads                 | 2.4 M (8'), 600V, 22 gage |
| Operating Temperature | -15 to 60°C (5 to 140°F)  |
| Storage Temperature   | -20 to 85°C (-4 to 185°F) |