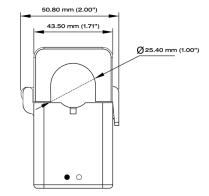

## MECHANICAL

| Case Material         | White Nylon, UL 94 V-0    |
|-----------------------|---------------------------|
| Leads                 | 2.4 M (8'), 600V, 22 gage |
| Operating Temperature | -15 to 60°C (5 to 140°F)  |
| Storage Temperature   | -20 to 85°C (-4 to 185°F) |